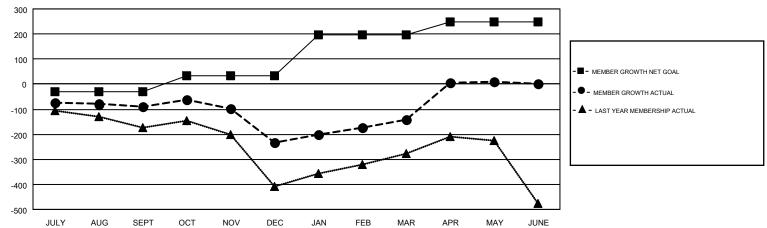

## GMT MONTHLY MEMBERSHIP PROGRESS REPORT

Results as of: 5/31/2019

Multiple District 118

**LOCATION: TURKEY** 

| GMT: JOOST    | 「PAIJMANS     |             |               | _                              |                           |                         | GMT CA 4                                           |  |
|---------------|---------------|-------------|---------------|--------------------------------|---------------------------|-------------------------|----------------------------------------------------|--|
|               | Club          | s           |               | Members  RESULTS FOR 2018-2019 |                           |                         |                                                    |  |
|               | RESULTS FOR   | R 2018-2019 |               |                                |                           |                         |                                                    |  |
| QUARTER       | NEW CLUB GOAL | NEW CLUBS   | DROPPED CLUBS | QUARTER                        | MEMBER GROWTH NET<br>GOAL | MEMBER GROWTH<br>ACTUAL | DROPPED<br>MEMBERS ACTUAL<br>(including transfers) |  |
| JULY/AUG/SEPT | 5             | 1           | 8             | JULY/AUG/SEPT                  | -32                       | 79                      | 160                                                |  |
| OCT/NOV/DEC   | 12            | 3           | 4             | OCT/NOV/DEC                    | 64                        | 198                     | 322                                                |  |
| JAN/FEB/MAR   | 25            | 2           | 3             | JAN/FEB/MAR                    | 163                       | 226                     | 111                                                |  |
| APR/MAY/JUNE  | 25            | 4           | 1             | APR/MAY/JUNE                   | 52                        | 354                     | 177                                                |  |

## GOALS AND ACTUAL MEMBERS CUMULATIVE

| DROPPED CLUBS: 16           |     | 187 CLUBS OF 309 ADDED 1 OR MORE<br>NEW MEMBERS | GENDER DISTRIBUTION  MALE 2,557 (42.36%) |                |     |
|-----------------------------|-----|-------------------------------------------------|------------------------------------------|----------------|-----|
| DROPPED MEMBERS             |     |                                                 | FEMALE                                   | 3,479 (57.64%) |     |
| DECEASED                    | 21  | CLICK HERE FOR CUMULATIVE                       | TOTAL FAMILY UNIT MEMBERS                |                | 797 |
| CLUB CANCELLED 89 OTHER 660 |     | MEMBERSHIP DATA                                 | FAMILY MEMBERS PAYING HALF               |                | 417 |
| TOTAL                       | 770 |                                                 | DUES                                     |                |     |