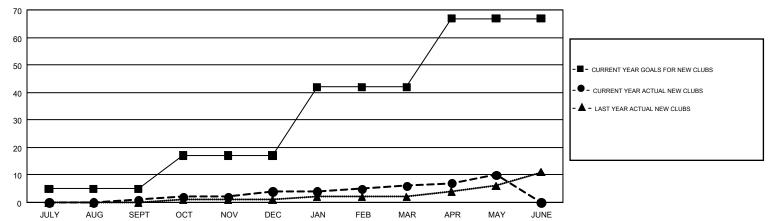

## GMT MONTHLY MEMBERSHIP PROGRESS REPORT

Results as of: 5/31/2019

Multiple District 118

**LOCATION: TURKEY** 

| GMT: JOOST    | 「PAIJMANS     |             |               | _                              |                           |                         | GMT CA 4                                           |  |
|---------------|---------------|-------------|---------------|--------------------------------|---------------------------|-------------------------|----------------------------------------------------|--|
|               | Club          | s           |               | Members  RESULTS FOR 2018-2019 |                           |                         |                                                    |  |
|               | RESULTS FOR   | R 2018-2019 |               |                                |                           |                         |                                                    |  |
| QUARTER       | NEW CLUB GOAL | NEW CLUBS   | DROPPED CLUBS | QUARTER                        | MEMBER GROWTH NET<br>GOAL | MEMBER GROWTH<br>ACTUAL | DROPPED<br>MEMBERS ACTUAL<br>(including transfers) |  |
| JULY/AUG/SEPT | 5             | 1           | 8             | JULY/AUG/SEPT                  | -32                       | 79                      | 160                                                |  |
| OCT/NOV/DEC   | 12            | 3           | 4             | OCT/NOV/DEC                    | 64                        | 198                     | 322                                                |  |
| JAN/FEB/MAR   | 25            | 2           | 3             | JAN/FEB/MAR                    | 163                       | 226                     | 111                                                |  |
| APR/MAY/JUNE  | 25            | 4           | 1             | APR/MAY/JUNE                   | 52                        | 354                     | 177                                                |  |

## GOALS AND ACTUAL NEW CLUBS CUMULATIVE